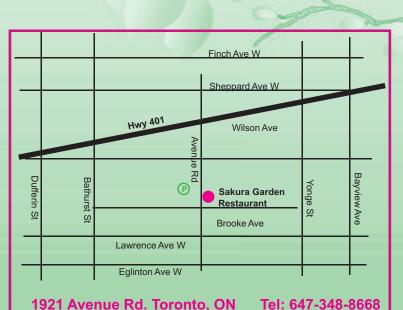

# Dim Sum. Sushi. Asian Fusion.

DINE IN - TAKE OUT - DELIVERY - CATERING

OPEN 7 DAYS A WEEK

**Order Online @** www.sakuragarden2012.ca 1921 Avenue Rd. Toronto, ON